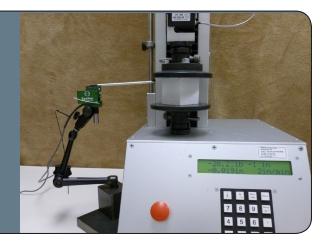

## **Typical Methods.**

ATZ Laboratory commonly conducts testing of foam products for:

COMPRESSION

**FLEXURAL** 

WATER ABSORPTION

**R-VAULE** 

DENSITY

www.atzlaboratory.com